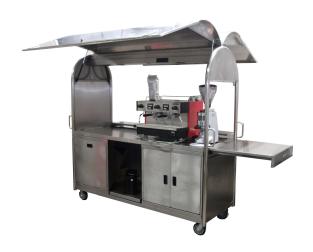

## KSS Stainless Steel Coffee Cart

## **Description**

The KSS Mobile Coffee Cart is a standalone unit that is engineered to maximise work space in the smallest footprint. The unit features a high quality stainless steel construction with a distinctive, lockable gull wing design. Fold out side benchtops and serving shelves provide additional work space. The built in sink along with dedicated areas for a refrigerator and storing dry goods means that this unit is completely self-contained. The Cart also comes with provision for lighting, signage, a music system as well as a concealed cash drawer for added security. The Coffee Cart comes on heavy duty castors for increased mobility and portability. With the Mobile Coffee Cart you can take your business to the customers, without the added costs of expensive real estate set-up and fitouts. The Mobile Coffee Cart gives you the freedom to trade wherever you wish