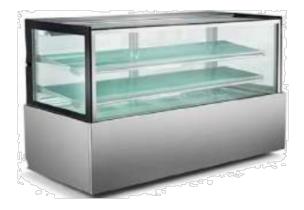

## STRAIGHT GLASS COLD DISPLAY THREE TIER – 1800MM

- Double glazed and reinforced front glass
- Heated front glass On castors Digital display with LED lighting
- High quality, noisless centrifugal fan R134a refrigerant
- Temperature range: 2°C 8°C
- Ambient temperature: 35°C
- Fully compliant with Australian standards:
- 240V 10A 50Hz

## Description

Double glazed and reinforced front glass – Heated front glass – On castors – Digital display with LED lighting – High quality, noisless centrifugal fan