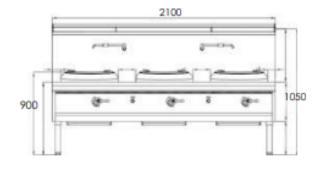

## **Additional Information**

Manufacturer: Oxford Product Depth: 900 Product Height: 1050 Product Width: 2100